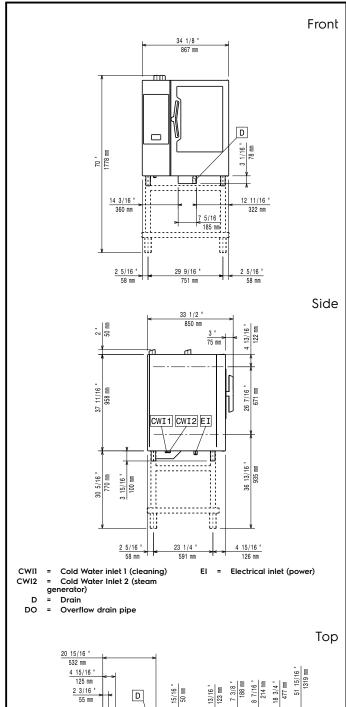

#### APPROVAL:

Experience the Excellence www.electroluxprofessional.com

cycles.

- Automatic fast cool down and pre-heat function.
- Different chemical options available: solid (phosphate-free), liquid (requires optional accessory).
- GreaseOut: predisposed for integrated grease drain and collection for safer operation (dedicated base as optional accessory).
- Back-up mode with self-diagnosis is automatically activated if a failure occurs to avoid downtime.
- Capacity: 10 GN 1/1 trays.
- OptiFlow air distribution system to achieve maximum performance in chilling/heating eveness and temperature control thanks to a special design of the chamber.