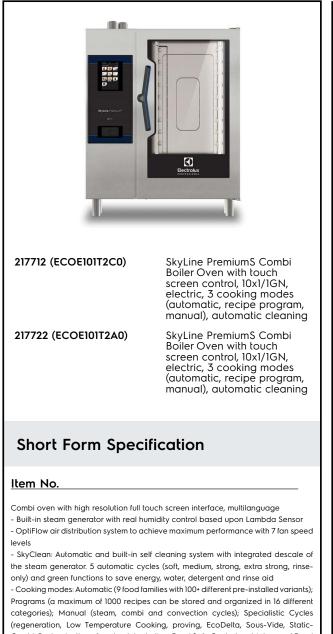

- 6-point multi sensor core temperature probe
- Double glass door with LED lights
- Stainless steel construction throughout
- Supplied with n.1 tray rack 1/1 GN, 67 mm pitch.

### Construction

- Double thermo-glazed door with open frame construction, for cool outside door panel. Swing hinged easy-release inner glass on door for easy cleaning.
- Hygienic internal chamber with all rounded corners for easy cleaning.
- 304 AISI stainless steel construction throughout.
- Front access to control board for easy service.
- Integrated spray gun with automatic retracting system for fast rinsing.
- IPX 5 spray water protection certification for easy cleaning.
- Supplied with n.1 tray rack 1/1 GN, 67 mm pitch.